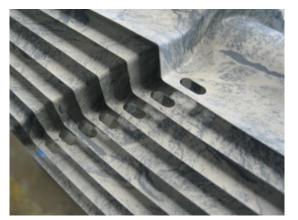

## **SAMESOR** ROOFING, CLADDING & DECKING LINES

Trapezoidal profiles, sinusoidal profiles, snap lock profiles

Single profile line

# **SAMESOR** ROOFING, CLADDING & DECKING LINES

#### Samesor lines for Roofing/Cladding / Decking profiles

Single rollformers, Double deckers, Triple deckers

Lay-out sample above: Triple Decker