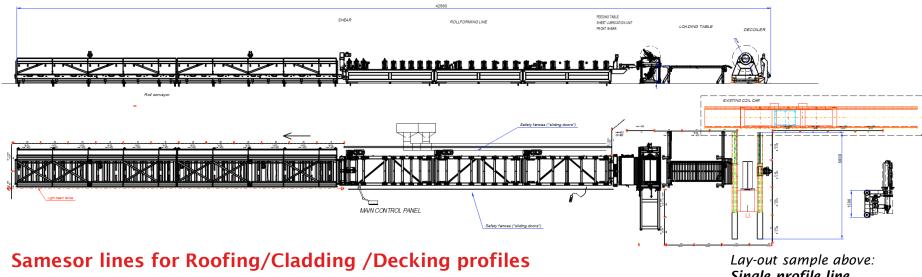

## **SAMESOR** ROOFING, CLADDING & DECKING LINES

Trapezoidal profiles, sinusoidal profiles, snap lock profiles

Single profile line

# **SAMESOR** ROOFING, CLADDING & DECKING LINES

#### Samesor lines for Roofing/Cladding / Decking profiles

Single rollformers, Double deckers, Triple deckers

Lay-out sample above: Triple Decker