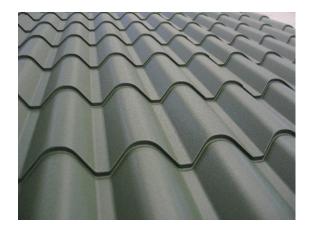

# **SAMESOR** METAL ROOF TILE LINES

#### Samesor lines Metal Roof Tile profiles & panels

- classic roof tile profiles (from ridge to eave)
- · modular roof tile panels
- panels/profiles with concealed fixing (e.g. Samesor Z-Lock)
- special profiles & panels