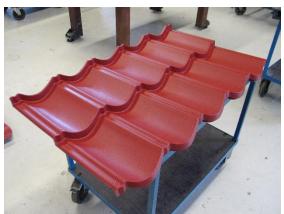

# **SAMESOR** METAL ROOF TILE LINES

Automatic stacking table 8 m (option)

#### Samesor lines Metal Roof Tile profiles & panels

- classic roof tile profiles (from ridge to eave)
- · modular roof tile panels
- panels/profiles with concealed fixing (e.g. Samesor Z-Lock)
- special profiles & panels