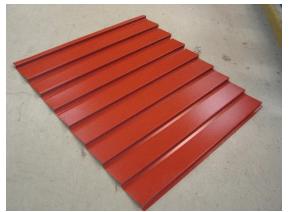

# **SAMESOR** METAL ROOF TILE LINES

#### Samesor lines Metal Roof Tile profiles & panels

- classic roof tile profiles (from ridge to eave)
- · modular roof tile panels
- panels/profiles with concealed fixing (e.g. Samesor Z-Lock)
- special profiles & panels