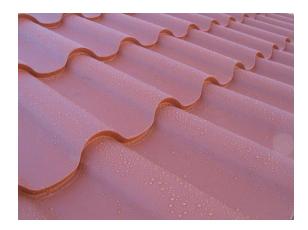

# **SAMESOR** METAL ROOF TILE LINES

Automatic stacking table 8 m (option)

#### Samesor lines Metal Roof Tile profiles & panels

- classic roof tile profiles (from ridge to eave)
- · modular roof tile panels
- panels/profiles with concealed fixing (e.g. Samesor Z-Lock)
- special profiles & panels