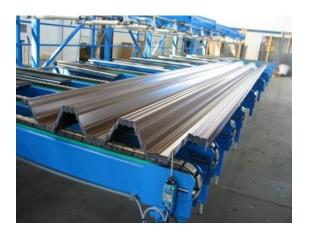

#### Samesor rollforming lines for products like:

- Ridge Cap profiles
- · Channel profiles
- Flashings
- Drainage products

Lay-out sample above:
Rafted rollforming line
for Flashings