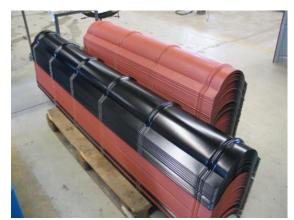

#### Samesor lines Metal Roof Tile profiles & panels

- classic roof tile profiles (from ridge to eave)
- · modular roof tile panels
- panels/profiles with concealed fixing (e.g. Samesor Z-Lock)
- special profiles & panels