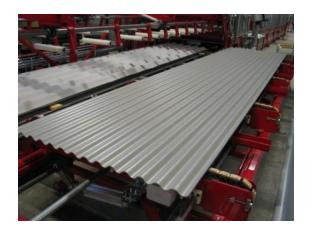

# **SAMESOR** METAL ROOF TILE LINES

Automatic stacking table 8 m (option)

#### Samesor lines Metal Roof Tile profiles & panels

- classic roof tile profiles (from ridge to eave)
- · modular roof tile panels
- panels/profiles with concealed fixing (e.g. Samesor Z-Lock)
- special profiles & panels