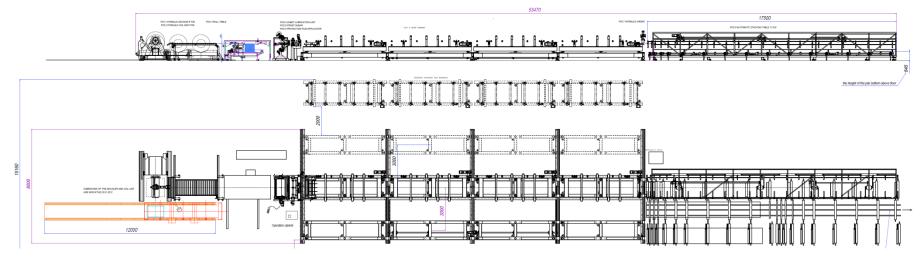

# **SAMESOR** METAL ROOF TILE LINES

Automatic stacking table 8 m (option)

#### Samesor lines Metal Roof Tile profiles & panels

- classic roof tile profiles (from ridge to eave)
- · modular roof tile panels
- panels/profiles with concealed fixing (e.g. Samesor Z-Lock)
- special profiles & panels