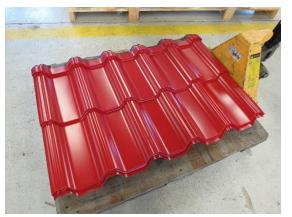

# **SAMESOR** METAL ROOF TILE LINES

Automatic stacking table 8 m (option)

#### Samesor lines Metal Roof Tile profiles & panels

- classic roof tile profiles (from ridge to eave)
- · modular roof tile panels
- panels/profiles with concealed fixing (e.g. Samesor Z-Lock)
- special profiles & panels

# **SAMESOR** METAL ROOF TILE LINES