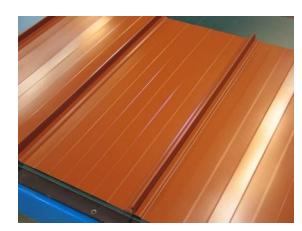

## **SAMESOR** ROOFING, CLADDING & DECKING LINES

Trapezoidal profiles, sinusoidal profiles, snap lock profiles

Single profile line

#### Samesor lines for Roofing/Cladding / Decking profiles

Single rollformers, Double deckers, Triple deckers

Lay-out sample above: Triple Decker