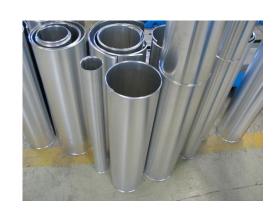

### **SAMESOR** LINES FOR STRIP PRODUCTS & FLASHING

CASSETTES

#### Samesor rollforming lines for products like:

- Ridge Cap profiles
- · Channel profiles
- Flashings
- Drainage products

Lay-out sample above:
Rafted rollforming line
for Flashings