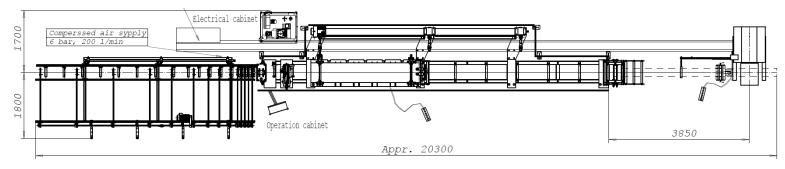

#### Samesor lines for Roofing/Cladding / Decking profiles

Rafted profiling lines (cassette change)

Lay-out sample above: **Quick-change Cassette line** 