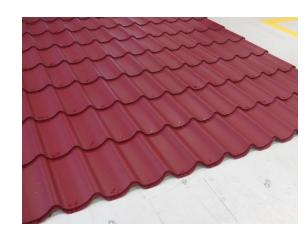

# **SAMESOR** METAL ROOF TILE LINES

#### Samesor lines Metal Roof Tile profiles & panels

- classic roof tile profiles (from ridge to eave)
- · modular roof tile panels
- panels/profiles with concealed fixing (e.g. Samesor Z-Lock)
- special profiles & panels