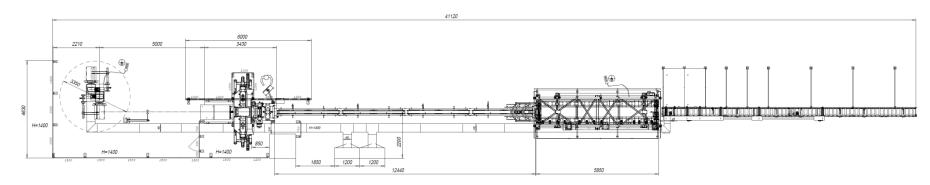

### **SAMESOR** STEEL FRAMING LINES

Lay-out sample above: Prefab Advanced

### Samesor PreFab production solutions for Steel Framing (LSF)

#### Samesor PreFab Advanced:

- Residential houses, social premises, module containers, façade elements, ...
- Detailed *C* and *U* members for wall, truss and floor frames
- Automated production. Integrated 3D-Modelling & CAD-CAM system