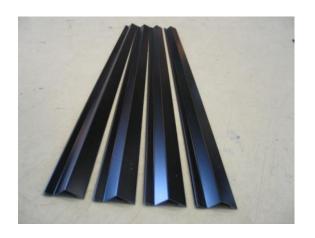

#### Samesor solutions for various applications, like:

- Members for roof trusses and pillars
- Batten/rib profiles
- · Various profile components
- Frame profiles (panel frames, door frames, HVAC)
- Tube casing products