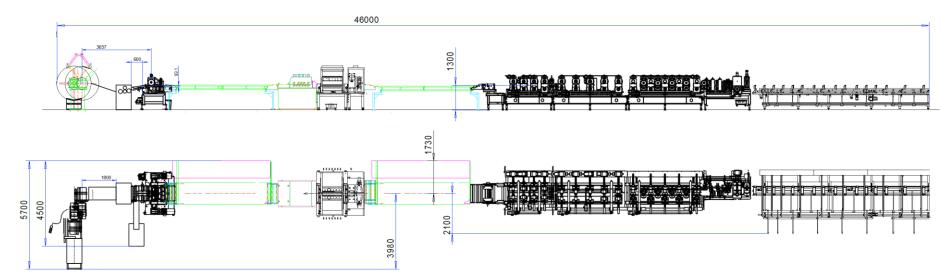

### **SAMESOR** STEEL FRAMING LINES

### **SAMESOR** PURLIN LINES

### Samesor Purlin Superior production solutions for Steel Framing (LSF)

- Members for primary and secondary structures in industrial construction
- C, U, Z and Sigma profiles. Variable & versatile perforation capability
- Available as Cut-to-Length drive OR Continuous sheet drive version