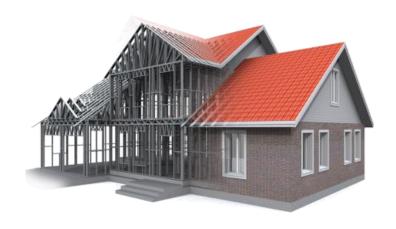

### **SAMESOR** STEEL FRAMING LINES

Lay-out sample above: Prefab Advanced

### Samesor PreFab production solutions for Steel Framing (LSF)

#### Samesor PreFab Advanced:

- Residential houses, social premises, module containers, façade elements, ...
- Detailed *C* and *U* members for wall, truss and floor frames
- Automated production. Integrated 3D-Modelling & CAD-CAM system