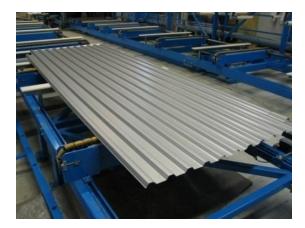

## **SAMESOR** ROOFING, CLADDING & DECKING LINES

Trapezoidal profiles, sinusoidal profiles, snap lock profiles

Single profile line

#### Samesor lines for Roofing/Cladding / Decking profiles

Single rollformers, Double deckers, Triple deckers

Lay-out sample above: Triple Decker