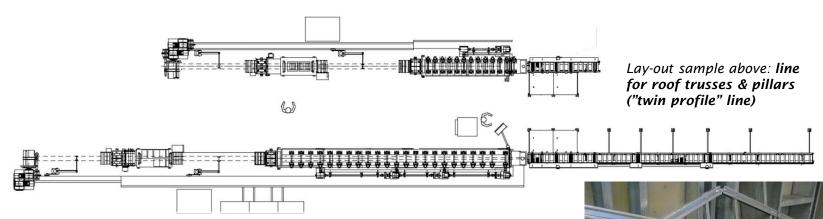

### **SAMESOR** STEEL FRAMING LINES

Lay-out sample above: Prefab Advanced

#### Samesor solutions for various applications, like:

- Members for roof trusses and pillars
- Batten/rib profiles
- · Various profile components
- Frame profiles (panel frames, door frames, HVAC)
- Tube casing products