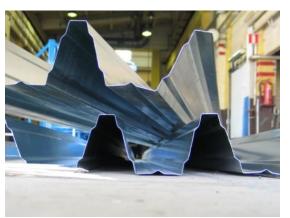

#### Samesor lines for Roofing/Cladding / Decking profiles

Single rollformers, Double deckers, Triple deckers

Lay-out sample above: Triple Decker