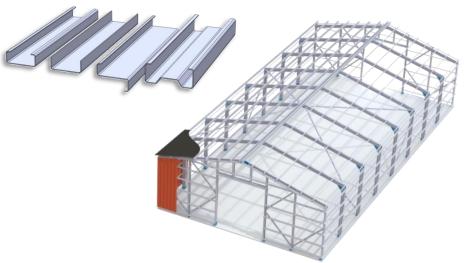

## **SAMESOR** ROOFING, CLADDING & DECKING LINES

Trapezoidal profiles, sinusoidal profiles, snap lock profiles

Single profile line

# **SAMESOR** ROOFING, CLADDING & DECKING LINES

#### Samesor lines for Roofing/Cladding / Decking profiles

Single rollformers, Double deckers, Triple deckers

Lay-out sample above: Triple Decker