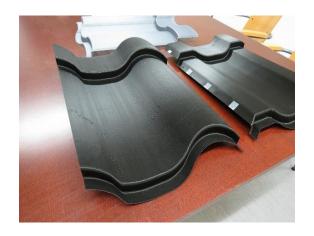

# **SAMESOR** METAL ROOF TILE LINES

Automatic stacking table 8 m (option)

#### Samesor lines Metal Roof Tile profiles & panels

- classic roof tile profiles (from ridge to eave)
- · modular roof tile panels
- panels/profiles with concealed fixing (e.g. Samesor Z-Lock)
- special profiles & panels

# **SAMESOR** METAL ROOF TILE LINES