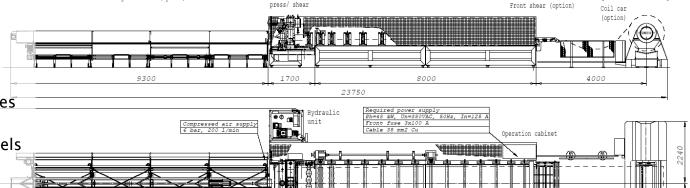

# **SAMESOR** METAL ROOF TILE LINES

Automatic stacking table 8 m (option)

#### Samesor lines Metal Roof Tile profiles & panels

- classic roof tile profiles (from ridge to eave)
- · modular roof tile panels
- panels/profiles with concealed fixing (e.g. Samesor Z-Lock)
- special profiles & panels

# **SAMESOR** METAL ROOF TILE LINES