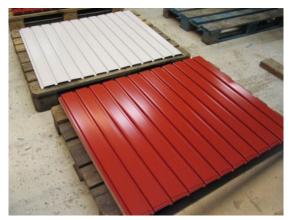

#### Samesor lines Metal Roof Tile profiles & panels

- classic roof tile profiles (from ridge to eave)
- · modular roof tile panels
- panels/profiles with concealed fixing (e.g. Samesor Z-Lock)
- special profiles & panels