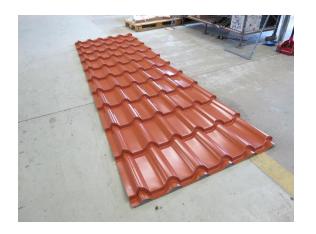

# **SAMESOR** METAL ROOF TILE LINES

Automatic stacking table 8 m (option)

#### Samesor lines Metal Roof Tile profiles & panels

- classic roof tile profiles (from ridge to eave)
- · modular roof tile panels
- panels/profiles with concealed fixing (e.g. Samesor Z-Lock)
- special profiles & panels

# **SAMESOR** METAL ROOF TILE LINES