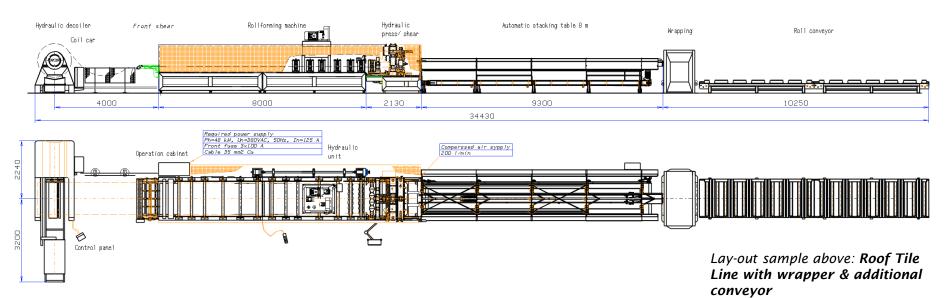

# **SAMESOR** METAL ROOF TILE LINES

Automatic stacking table 8 m (option)

#### Samesor lines Metal Roof Tile profiles & panels

- classic roof tile profiles (from ridge to eave)
- · modular roof tile panels
- panels/profiles with concealed fixing (e.g. Samesor Z-Lock)
- special profiles & panels