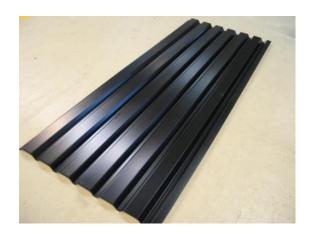

# **SAMESOR** METAL ROOF TILE LINES

Automatic stacking table 8 m (option)

#### Samesor lines Metal Roof Tile profiles & panels

- classic roof tile profiles (from ridge to eave)
- · modular roof tile panels
- panels/profiles with concealed fixing (e.g. Samesor Z-Lock)
- special profiles & panels