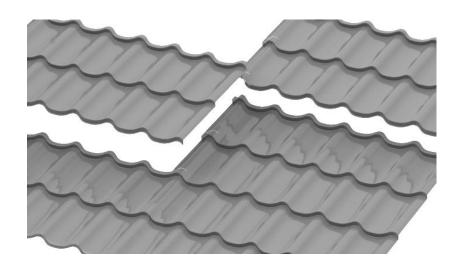

# **SAMESOR** METAL ROOF TILE LINES

Automatic stacking table 8 m (option)

#### Samesor lines Metal Roof Tile profiles & panels

- classic roof tile profiles (from ridge to eave)
- · modular roof tile panels
- panels/profiles with concealed fixing (e.g. Samesor Z-Lock)
- special profiles & panels

# **SAMESOR** METAL ROOF TILE LINES