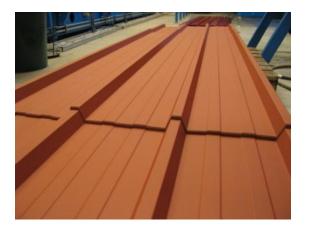

# **SAMESOR** METAL ROOF TILE LINES

#### Samesor lines Metal Roof Tile profiles & panels

- classic roof tile profiles (from ridge to eave)
- · modular roof tile panels
- panels/profiles with concealed fixing (e.g. Samesor Z-Lock)
- special profiles & panels