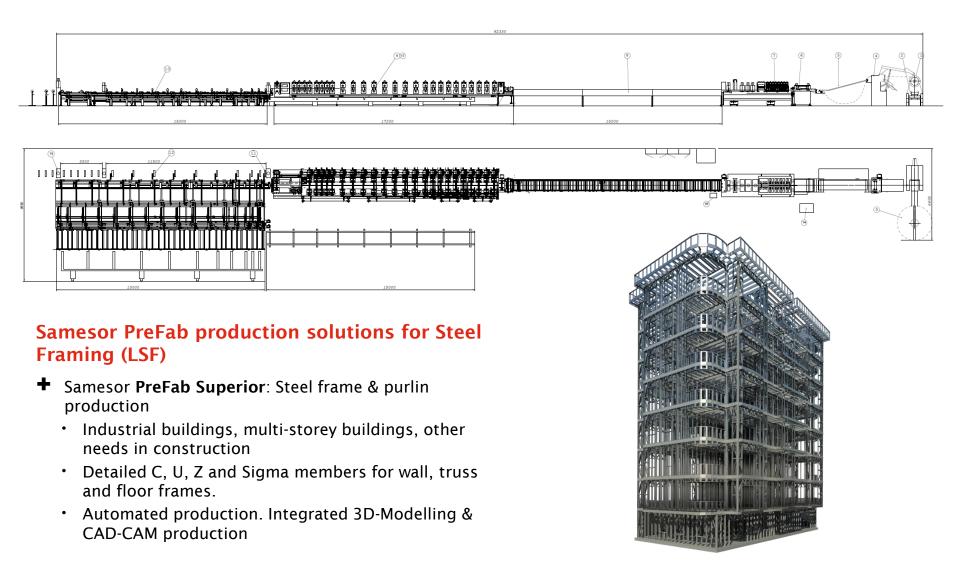

### **SAMESOR** STEEL FRAMING LINES

Lay-out sample above: Prefab Advanced

### Samesor PreFab production solutions for Steel Framing (LSF)

#### Samesor PreFab Advanced:

- Residential houses, social premises, module containers, façade elements, ...
- Detailed *C* and *U* members for wall, truss and floor frames
- Automated production. Integrated 3D-Modelling & CAD-CAM system