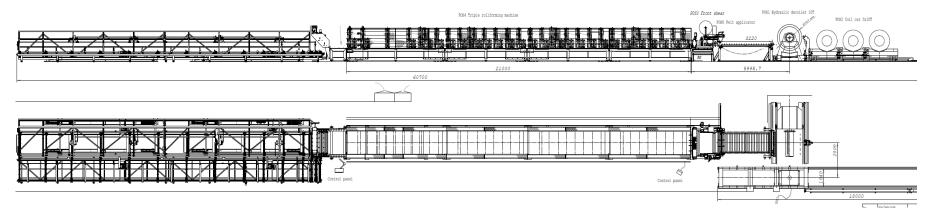

#### Samesor lines for Roofing/Cladding / Decking profiles

Single rollformers, Double deckers, Triple deckers

Lay-out sample above: Triple Decker