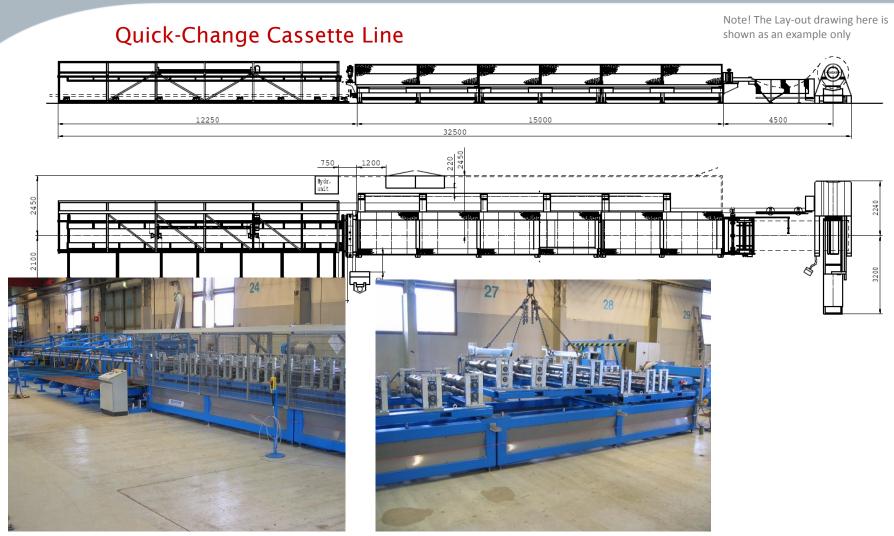

## **Quick-Change Cassette Line**

Note! The Lay-out drawing here is shown as an example only

Rollforming Tools in Quick-Change Cassettes

Shear with changeable Cut-off Tools

Quick-Change Cassette Line (with additional base frame and Receiving & stacking system)

Quick-Change Cassette Line (with additional base frame and Receiving & stacking system)

Quick-Change Cassette Line (with additional base frame and Receiving & stacking system)

Receiving & stacking system