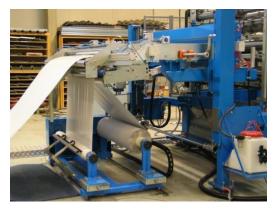

Note! The Lay-out drawing here is shown as an example only

Decoiler

Covering foil

applicator

Single Rollforming Line (case in presentation: PR-32)

**Receiving Table** 