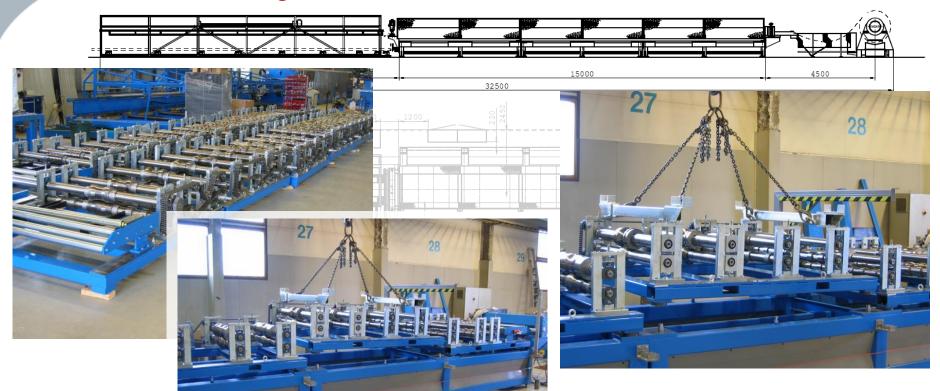

## **Quick-Change Cassette Line**

Note! The Lay-out drawing here is shown as an example only

Rollforming Tools in Quick-Change Cassettes

Shear with changeable Cut-off Tools

Quick-Change Cassette Line (with additional base frame and Receiving & stacking system)