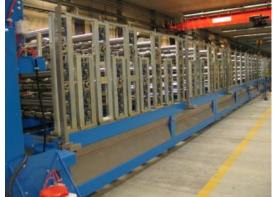

## Triple Rollforming Line

## Triple Rollforming Line

Anticondence Felt Applicator (option)

## Triple Rollforming Line

Triple Rollforming Machine

#### **Triple Rollforming Line**

Note! The Lay-out drawing here is shown as an example only