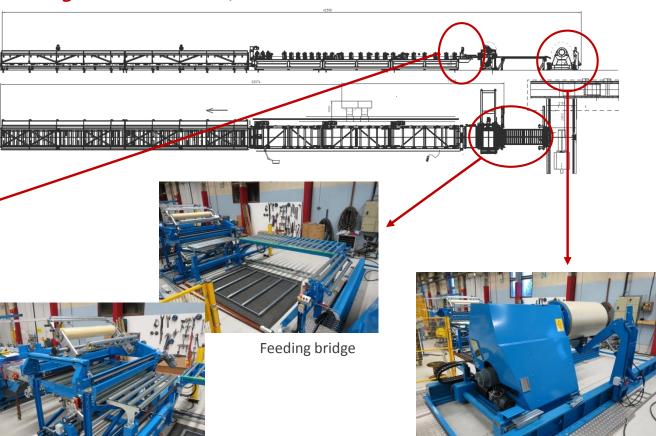

## Triple Rollforming Line

## Triple Rollforming Line

Anticondence Felt Applicator (option)

## Triple Rollforming Line

Triple Rollforming Machine

#### **Triple Rollforming Line**

Note! The Lay-out drawing here is shown as an example only