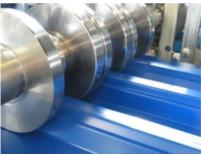

Samesor® produces high quality lines for efficient production of trapezoidal and corrugated profiles.

Our rollforming lines for trapezoidal profiles are made of premium quality parts and components offering a long lasting production solution.

The range of lines includes:

- Single Rollforming Lines
- Double Rollforming Lines
- Triple Rollforming Lines
- Quick-Change Cassette Lines

A few examples of those lines are shortly shown in this presentation.