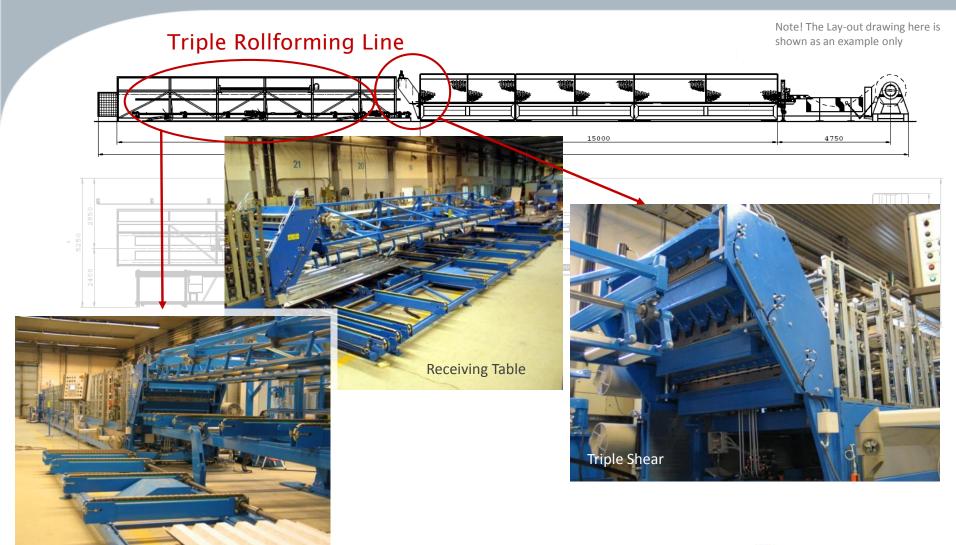

## Triple Rollforming Line

#### **Triple Rollforming Line**

Note! The Lay-out drawing here is shown as an example only