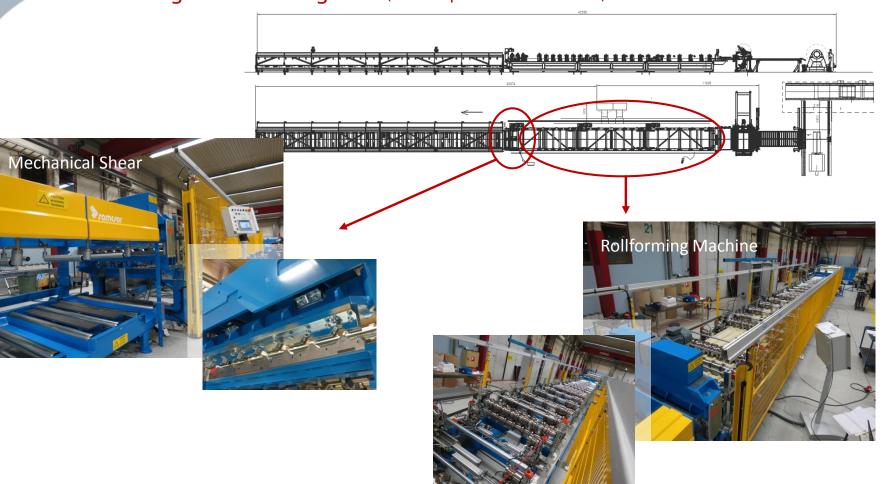

## Triple Rollforming Line

## Triple Rollforming Line

Anticondence Felt Applicator (option)

## Triple Rollforming Line

Triple Rollforming Machine

#### **Triple Rollforming Line**

Note! The Lay-out drawing here is shown as an example only