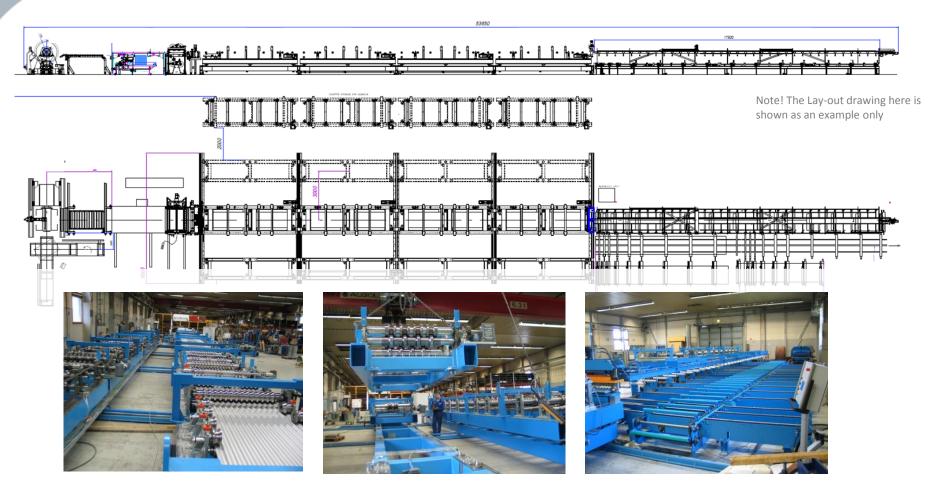

## Triple Rollforming Line

## Triple Rollforming Line

Anticondence Felt Applicator (option)

## Triple Rollforming Line

Triple Rollforming Machine

#### **Triple Rollforming Line**

Note! The Lay-out drawing here is shown as an example only