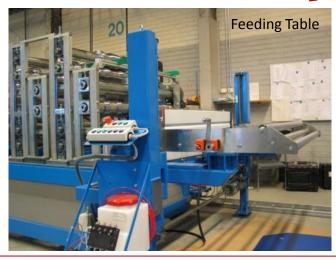

Note! The Lay-out drawing here is shown as an example only

Decoiler

Covering foil

applicator

Single Rollforming Line (case in presentation: PR-32)

**Receiving Table** 