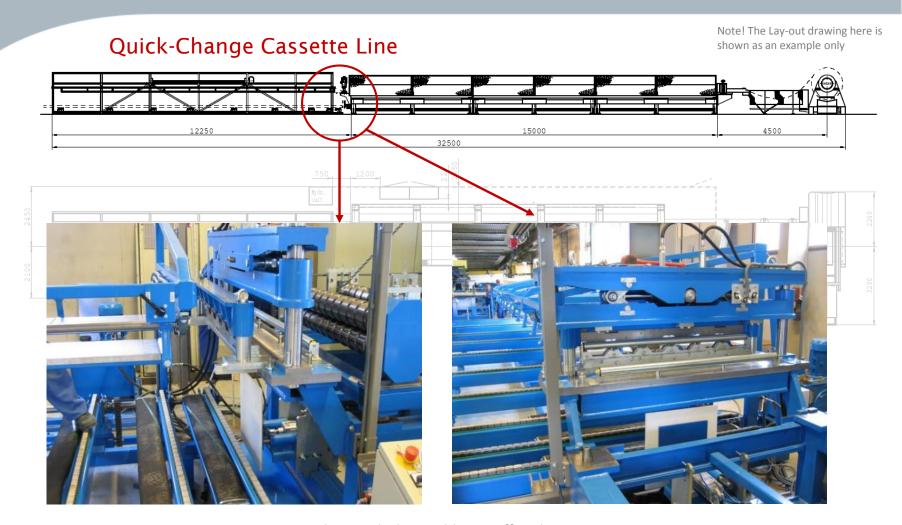

## **Quick-Change Cassette Line**

Note! The Lay-out drawing here is shown as an example only

Rollforming Tools in Quick-Change Cassettes

Shear with changeable Cut-off Tools

Quick-Change Cassette Line (with additional base frame and Receiving & stacking system)