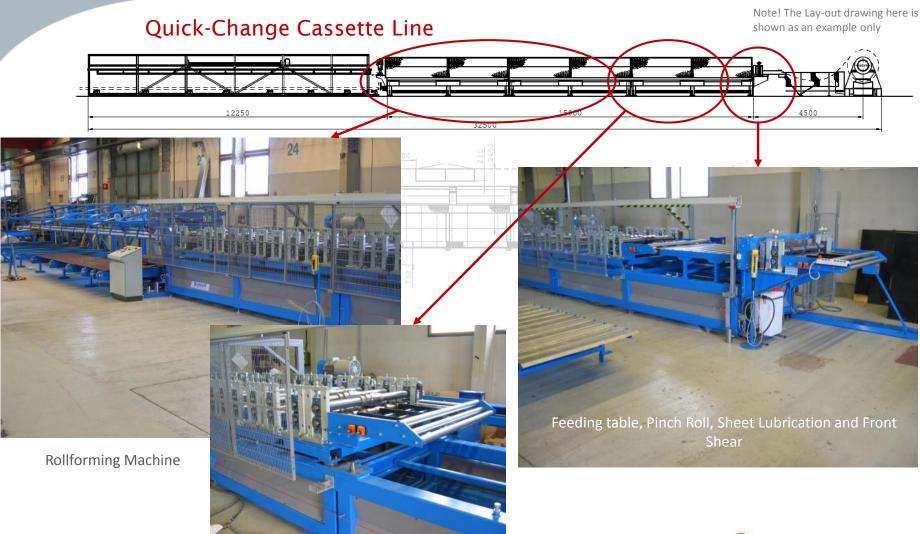

## **Quick-Change Cassette Line**

Note! The Lay-out drawing here is shown as an example only

Rollforming Tools in Quick-Change Cassettes

Shear with changeable Cut-off Tools

Quick-Change Cassette Line (with additional base frame and Receiving & stacking system)