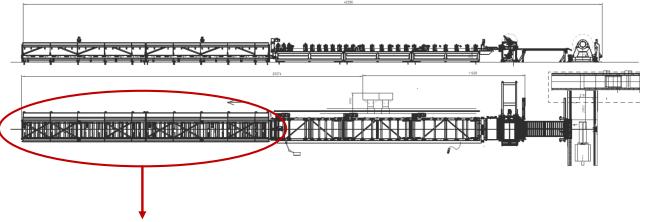

## Triple Rollforming Line

## Triple Rollforming Line

Anticondence Felt Applicator (option)

## Triple Rollforming Line

Triple Rollforming Machine

#### **Triple Rollforming Line**

Note! The Lay-out drawing here is shown as an example only