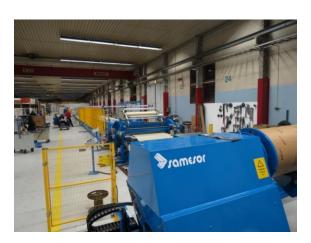

Samesor® produces high quality lines for efficient production of trapezoidal and corrugated profiles.

Our rollforming lines for trapezoidal profiles are made of premium quality parts and components offering a long lasting production solution.

The range of lines includes:

- Single Rollforming Lines
- Double Rollforming Lines
- Triple Rollforming Lines
- Quick-Change Cassette Lines

A few examples of those lines are shortly shown in this presentation.

We can also custom-design the line with additional features and functions according to customer needs.









Power of Experience www.samesor.com

Single Rollforming Line (case in this presentation: PR-32)











Single Rollforming Line (case in this presentation: PR-32)

Note! The Lay-out drawing here is shown as an example only







Decoiler

Covering foil

applicator







Single Rollforming Line (case in presentation: PR-32)









**Receiving Table** 



## Triple Rollforming Line













## Triple Rollforming Line









Anticondence Felt Applicator (option)



## Triple Rollforming Line









Triple Rollforming Machine



#### **Triple Rollforming Line**

Note! The Lay-out drawing here is shown as an example only





# Example: •Profile PR-45

- •Profile SINUS-18
- •Profile PR-20



#### Example:

- •Profile C44
- •Profile H75
- •Profile C8

















## **Quick-Change Cassette Line**

Note! The Lay-out drawing here is shown as an example only



Rollforming Tools i