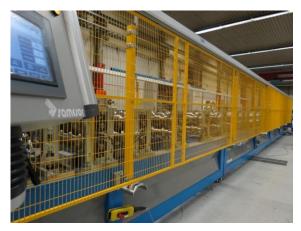

## **Quick-Change Cassette Line**

Note! The Lay-out drawing here is shown as an example only

Rollforming Tools in Quick-Change Cassettes

Shear with changeable Cut-off Tools

Quick-Change Cassette Line (with additional base frame and Receiving & stacking system)