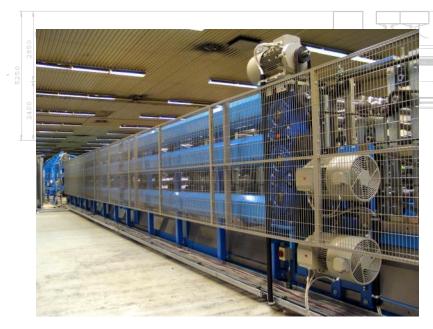

## Triple Rollforming Line

## Triple Rollforming Line

Anticondence Felt Applicator (option)

## Triple Rollforming Line

Triple Rollforming Machine

#### **Triple Rollforming Line**

Note! The Lay-out drawing here is shown as an example only