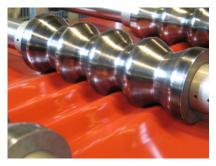

Samesor® produces high quality lines for efficient production of trapezoidal and corrugated profiles.

Our rollforming lines for trapezoidal profiles are made of premium quality parts and components offering a long lasting production solution.

The range of lines includes:

- Single Rollforming Lines
- Double Rollforming Lines
- Triple Rollforming Lines
- Quick-Change Cassette Lines

A few examples of those lines are shortly shown in this presentation.