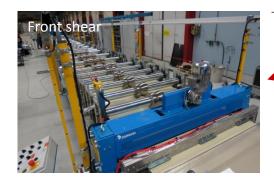

Samesor® produces high quality lines for efficient production of trapezoidal and corrugated profiles.

Our rollforming lines for trapezoidal profiles are made of premium quality parts and components offering a long lasting production solution.

The range of lines includes:

- Single Rollforming Lines
- Double Rollforming Lines
- Triple Rollforming Lines
- Quick-Change Cassette Lines

A few examples of those lines are shortly shown in this presentation.

We can also custom-design the line with additional features and functions according to customer needs.









Power of Experience www.samesor.com

Single Rollforming Line (case in this presentation: PR-32)











Single Rollforming Line (case in this presentation: PR-32)

Note! The Lay-out drawing here is shown as an example only







Decoiler

Covering foil

applicator







Single Rollforming Line (case in presentation: PR-32)









**Receiving Table** 



## Triple Rollforming Line













## Triple Rollforming Line









Anticondence Felt Applicator (option)



## Triple Rollforming Line









Triple Rollforming Machine



#### **Triple Rollforming Line**

Note! The Lay-out drawing here is shown as an example only





# Example: •Profile PR-45

- •Profile SINUS-18
- •Profile PR-20



#### Example:

- •Profile C44
- •Profile H75
- •Profile C8

















## **Quick-Change Cassette Line**

Note! The Lay-out drawing here is shown as an example only



Rollforming Tools in Quick-Change Cassettes





Shear with changeable Cut-off Tools







Quick-Change Cassette Line (with additional base fr