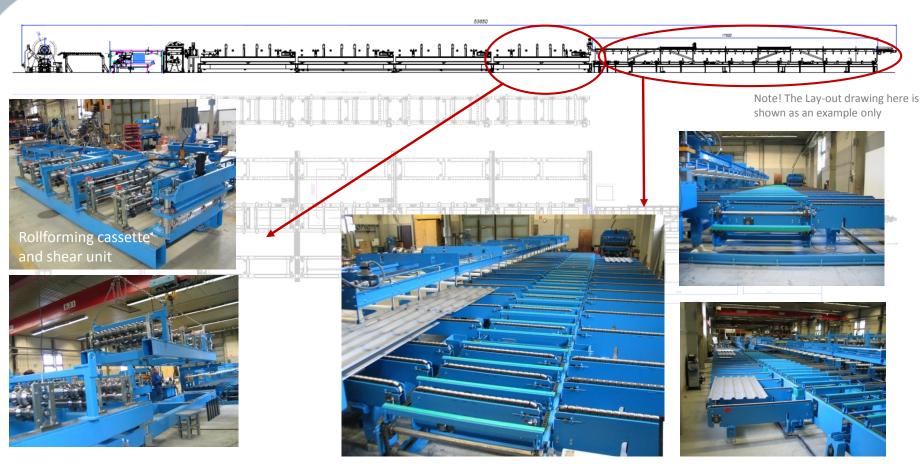

## **Quick-Change Cassette Line**

Note! The Lay-out drawing here is shown as an example only

Rollforming Tools in Quick-Change Cassettes

Shear with changeable Cut-off Tools

Quick-Change Cassette Line (with additional base frame and Receiving & stacking system)

Quick-Change Cassette Line (with additional base frame and Receiving & stacking system)

Quick-Change Cassette Line (with additional base frame and Receiving & stacking system)

Receiving & stacking system