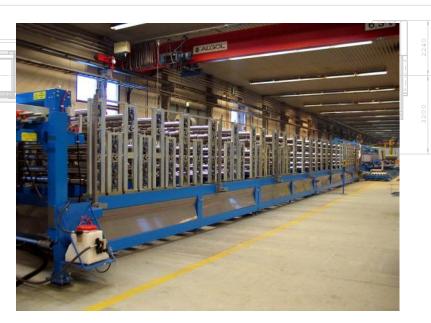

## Triple Rollforming Line

## Triple Rollforming Line

Anticondence Felt Applicator (option)

## Triple Rollforming Line

Triple Rollforming Machine

#### **Triple Rollforming Line**

Note! The Lay-out drawing here is shown as an example only