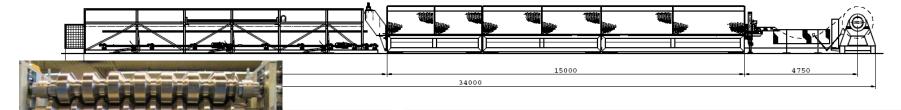

## Triple Rollforming Line

## Triple Rollforming Line

Anticondence Felt Applicator (option)

## Triple Rollforming Line

Triple Rollforming Machine

#### **Triple Rollforming Line**

Note! The Lay-out drawing here is shown as an example only