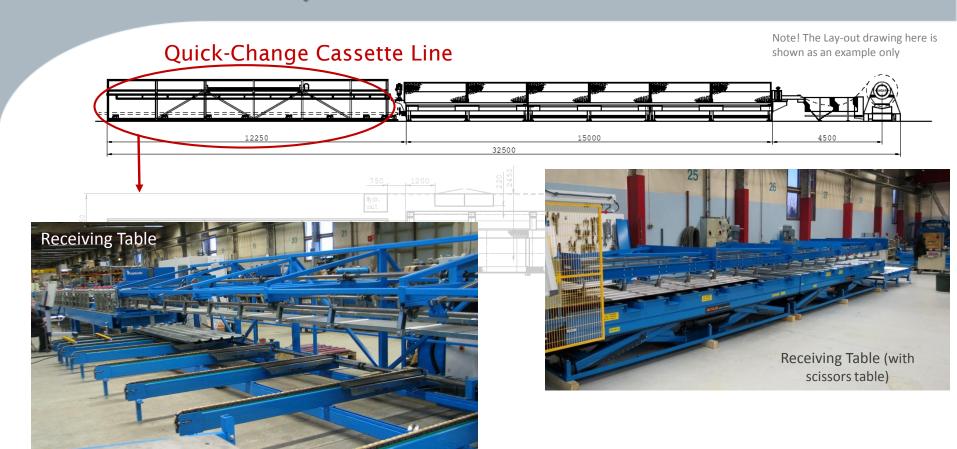

## **Quick-Change Cassette Line**

Note! The Lay-out drawing here is shown as an example only

Rollforming Tools in Quick-Change Cassettes

Shear with changeable Cut-off Tools

Quick-Change Cassette Line (with additional base frame and Receiving & stacking system)