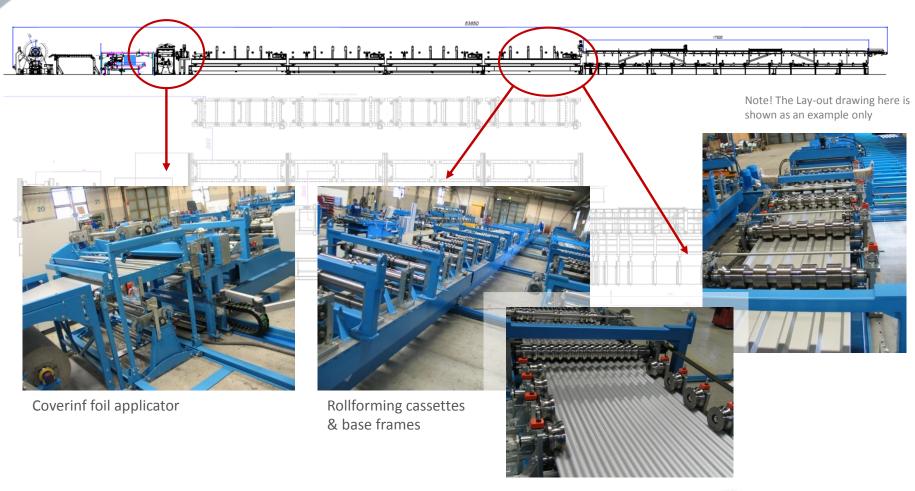

Note! The Lay-out drawing here is shown as an example only

Decoiler

Covering foil

applicator

Single Rollforming Line (case in presentation: PR-32)

**Receiving Table** 

## Triple Rollforming Line

## Triple Rollforming Line

Anticondence Felt Applicator (option)

## Triple Rollforming Line

Triple Rollforming Machine

#### **Triple Rollforming Line**

Note! The Lay-out drawing here is shown as an example only