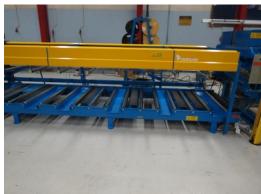

## **Quick-Change Cassette Line**

Note! The Lay-out drawing here is shown as an example only

Rollforming Tools in Quick-Change Cassettes

Shear with changeable Cut-off Tools

Quick-Change Cassette Line (with additional base frame and Receiving & stacking system)

Quick-Change Cassette Line (with additional base frame and Receiving & stacking system)

Quick-Change Cassette Line (with additional base frame and Receiving & stacking system)

Receiving & stacking system