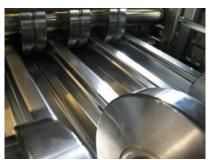

Samesor® produces high quality lines for efficient production of trapezoidal and corrugated profiles.

Our rollforming lines for trapezoidal profiles are made of premium quality parts and components offering a long lasting production solution.

The range of lines includes:

- Single Rollforming Lines
- Double Rollforming Lines
- Triple Rollforming Lines
- Quick-Change Cassette Lines

A few examples of those lines are shortly shown in this presentation.