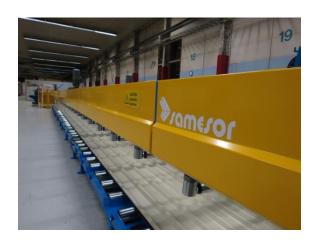

Quick-Change Cassette Line (with additional base frame and Receiving & stacking system)

Quick-Change Cassette Line (with additional base frame and Receiving & stacking system)

Receiving & stacking system