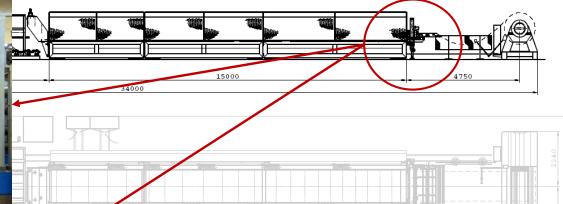

#### **Triple Rollforming Line**

Note! The Lay-out drawing here is shown as an example only