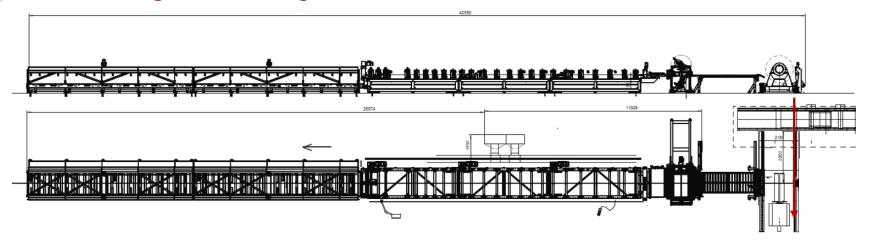

Note! The Lay-out drawing here is shown as an example only

Decoiler

Covering foil

applicator

Single Rollforming Line (case in presentation: PR-32)

**Receiving Table** 

#### **Triple Rollforming Line**

Note! The Lay-out drawing here is shown as an example only