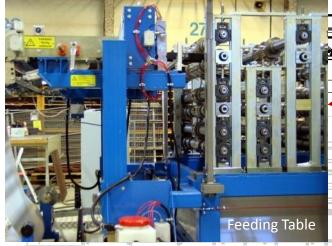

Note! The Lay-out drawing here is shown as an example only

Decoiler

Covering foil

applicator

Single Rollforming Line (case in presentation: PR-32)

**Receiving Table** 