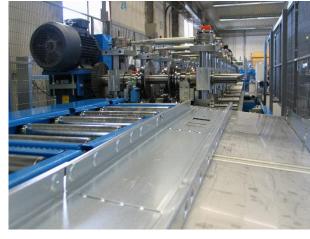

ROPER SELECTION** OF PROFILES SERVING STRUCTURAL NEEDS
- + MEMBERS HAVING ALL THE NEEDED DETAILING
- + MEMBERS FOR FRAMES PRODUCED IN JUST-IN-TIME METHOD





H = 50 - 300 mm A/B = 50 mm  $C_1/C_2 = 12 mm$ T = 0.7 - 2.0 mm H = 50 - 300 mmA/B = ~ 63 mm T = 0.7 - 2.0 mm









#### INTEGRATED 3D-MODELLING & CAD-CAM PRODUCTION









#### Line control system (Workstation)

- + State-of-the-Art User Interface
- + Flexible order queue handling. Varied tools to manage and create products
- + User friendly graphic screens for device control
- + Advanced tools to view products and production: e.g. strip view to check perforations, 3D view to explore element, versatile status and statistics monitoring, ...















#### SAMESOR PREFAB ADVANCED PRODUCTION LINE

































#### EXPANDABLE WITH ADDITIONAL DEVICES LIKE:



THERMOSLITTING MACHINE







#### SOME MAIN POINTS TO REMEMBER



+ Efficient design application integrated to production solution



+ Proper selection of profiles and detailing that serves structural needs



+ Flexible, efficient and high quality production machinery



+ Expandability for future requirements















## 

### WWW.SAMESOR.COM

SALES@SAMESOR.FI

SERVICES@SAMESOR.FI







SAMESOR OY, P.O.BOX 1406 (MASTOTIE 1), FI-70461 KUOPIO, FINLAND