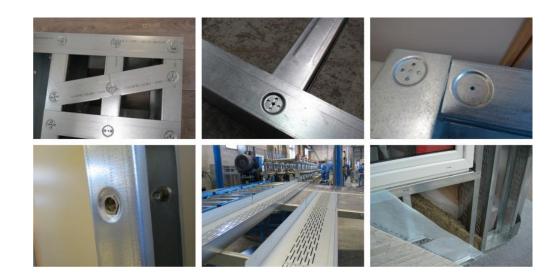

SAMESOR PREFAB ADVANCED: IMPROVING **SPEED** AND **ACCURACY** OF BUILDING PROCESS

- + INTEGRATED 3D-MODELLING & CAD-CAM PRODUCTION
- + **C AND U MEMBERS** (*STUD AND TRACK*) WITH ALL THE NEEDED DETAILS LIKE SCREW HOLES, THROUGH HOLES, OPENINGS, ...
- + MEMBERS PRODUCED FROM THE SAME SHEET WIDTH ("C-IN-U" STRUCTURES)
- + STRUCTURES, ELEMENTS AND FRAMES FOR VARIOUS BUILDINGS
- + AUTOMATED PRODUCTION

omeror

**COIL – PROFILE – ELEMENT – FRAME – BUILDING** 

RESIDENTIAL HOUSES, VILLAS, OFFICE BUILDINGS, SOCIAL PREMISES, MODULE CONTAINERS, FAÇADE ELEMENTS, ...

- + **PROPER SELECTION** OF PROFILES SERVING STRUCTURAL NEEDS
- + MEMBERS HAVING ALL THE NEEDED DETAILING
- + MEMBERS FOR FRAMES PRODUCED IN JUST-IN-TIME METHOD