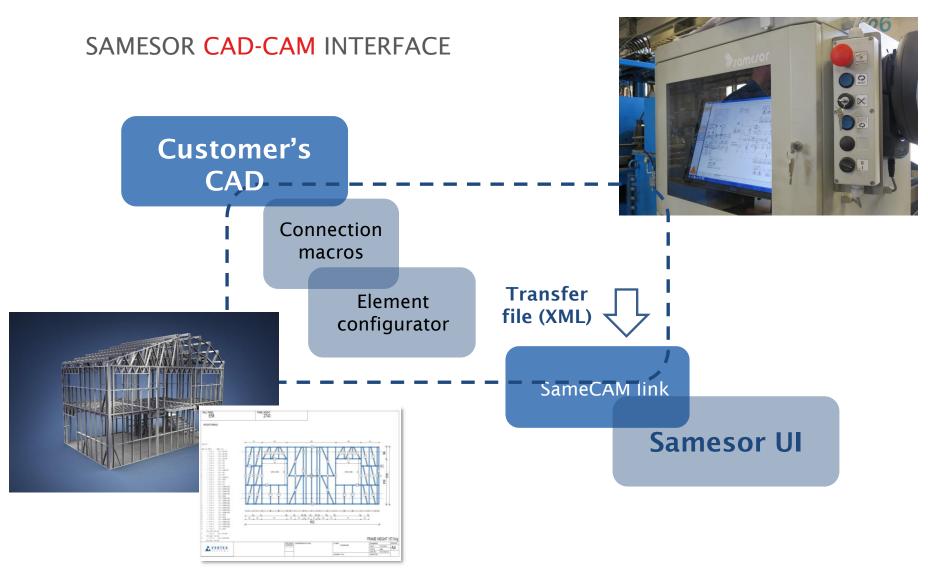

- + **C AND U MEMBERS** (*STUD AND TRACK*) WITH ALL THE NEEDED DETAILS LIKE SCREW HOLES, THROUGH HOLES, OPENINGS, ...
- + MEMBERS PRODUCED FROM THE SAME SHEET WIDTH ("C-IN-U" STRUCTURES)
- + STRUCTURES, ELEMENTS AND FRAMES FOR VARIOUS BUILDINGS
- + AUTOMATED PRODUCTION











omeror



**COIL – PROFILE – ELEMENT – FRAME – BUILDING** 













RESIDENTIAL HOUSES, VILLAS, OFFICE BUILDINGS, SOCIAL PREMISES, MODULE CONTAINERS, FAÇADE ELEMENTS, ...



- + **PROPER SELECTION** OF PROFILES SERVING STRUCTURAL NEEDS
- + MEMBERS HAVING ALL THE NEEDED DETAILING
- + MEMBERS FOR FRAMES PRODUCED IN JUST-IN-TIME METHOD





H = 50 - 300 mm A/B = 50 mm  $C_1/C_2 = 12 mm$ T = 0.7 - 2.0 mm H = 50 - 300 mmA/B = ~ 63 mm T = 0.7 - 2.0 mm









#### INTEGRATED 3D-MODELLING & CAD-CAM PRODUCTION









#### Line control system (Workstation)

- + State-of-the-Art User Interface
- + Flexible order queue handling. Varied tools to manage and create products
- + User friendly graphic screens for device control
- + Advanced tools to view products and production: e.g. strip view to check perforations, 3D view to explore element, versatile status and statistics monitoring, ...















#### SAMESOR PREFAB ADVANCED PRODUCTION LINE

































#### EXPANDABLE WITH ADDITIONAL DEVICES LIKE:



THERMOSLITTING MACHINE







#### SOME MAIN POINTS TO REMEMBER



+ Efficient design application integrated to production solution



+ Proper selection of profiles and detailing that serves structural needs



+ Flexible, efficient and high quality production machinery



+ Exp