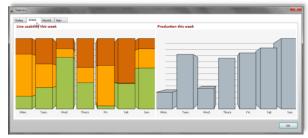

#### Line control system (Workstation)

- + State-of-the-Art User Interface
- + Flexible order queue handling. Varied tools to manage and create products
- + User friendly graphic screens for device control
- + Advanced tools to view products and production: e.g. strip view to check perforations, 3D view to explore element, versatile status and statistics monitoring, ...