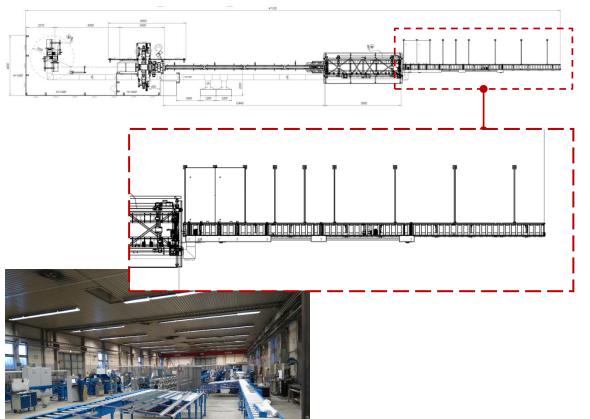

*PROPER SELECTION** OF PROFILES SERVING STRUCTURAL NEEDS
- + MEMBERS HAVING ALL THE NEEDED DETAILING
- + MEMBERS FOR FRAMES PRODUCED IN JUST-IN-TIME METHOD





H = 50 - 300 mm A/B = 50 mm  $C_1/C_2 = 12 mm$ T = 0.7 - 2.0 mm H = 50 - 300 mmA/B = ~ 63 mm T = 0.7 - 2.0 mm









#### INTEGRATED 3D-MODELLING & CAD-CAM PRODUCTION









#### Line control system (Workstation)

- + State-of-the-Art User Interface
- + Flexible order queue handling. Varied tools to manage and create products
- + User friendly graphic screens for device control
- + Advanced tools to view products and production: e.g. strip view to check perforations, 3D view to explore element, versatile status and statistics monitoring, ...















#### SAMESOR PREFAB ADVANCED PRODUCTION LINE

































#### EXPANDABLE WITH ADDITIONAL DEVICES LIKE:



THERMOSLITTING MACHINE







#### SOME MAIN POINTS TO REMEMBER



+ Efficient design application integrated to production solution



+ Proper selection of profiles and detailing that serves structural needs



+ Flexible, efficient and high quality production machinery



+ Expandability for future requirements















## 

### WWW.SAMESOR.COM

SALES@SAMESOR.FI

SERVICES@SAMESOR.FI







SAMESOR OY, P.O.BOX 1406 (MASTOTIE 1), FI-70461 KUOPIO, FINLAND