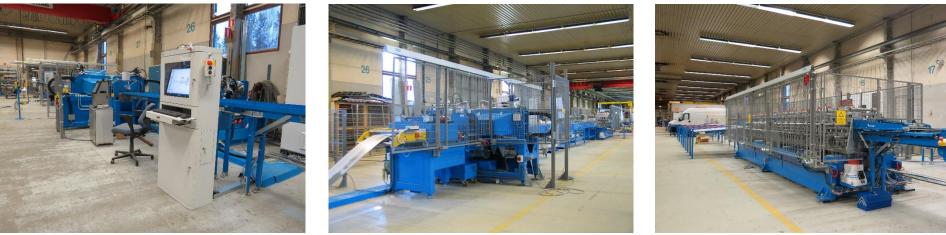

#### Line control system (Workstation)

- + State-of-the-Art User Interface
- + Flexible order queue handling. Varied tools to manage and create products
- + User friendly graphic screens for device control
- + Advanced tools to view products and production: e.g. strip view to check perforations, 3D view to explore element, versatile status and statistics monitoring, ...

#### SAMESOR PREFAB ADVANCED PRODUCTION LINE