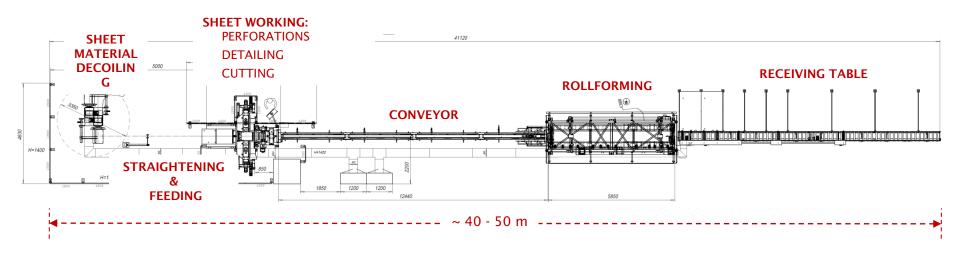

ADE ELEMENTS, ...



- + **PROPER SELECTION** OF PROFILES SERVING STRUCTURAL NEEDS
- + MEMBERS HAVING ALL THE NEEDED DETAILING
- + MEMBERS FOR FRAMES PRODUCED IN JUST-IN-TIME METHOD





H = 50 - 300 mm A/B = 50 mm  $C_1/C_2 = 12 mm$ T = 0.7 - 2.0 mm H = 50 - 300 mmA/B = ~ 63 mm T = 0.7 - 2.0 mm









#### INTEGRATED 3D-MODELLING & CAD-CAM PRODUCTION









#### Line control system (Workstation)

- + State-of-the-Art User Interface
- + Flexible order queue handling. Varied tools to manage and create products
- + User friendly graphic screens for device control
- + Advanced tools to view products and production: e.g. strip view to check perforations, 3D view to explore element, versatile status and statistics monitoring, ...















#### SAMESOR PREFAB ADVANCED PRODUCTION LINE

































#### EXPANDABLE WITH ADDITIONAL DEVICES LIKE:



THERMOSLITTING MACHINE







#### SOME MAIN POINTS TO REMEMBER



+ Efficient design application integrated to production solution



+ Proper selection of profiles and detailing that serves structural needs



+ Flexible, efficient and high quality production machinery



+ Expandability for future requirements















## 

### WWW.SAMESOR.COM

SALES@SAMESOR.FI

SERVICES@SAMESOR.FI







SAMESOR OY, P.O.BOX 1406 (MASTOTIE 1), FI-70461 KUOPIO, FINLAND