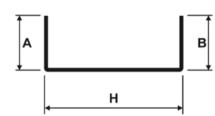

H = 50 - 300 mm A/B = 50 mm  $C_1/C_2 = 12 mm$ T = 0.7 - 2.0 mm H = 50 - 300 mmA/B = ~ 63 mm T = 0.7 - 2.0 mm