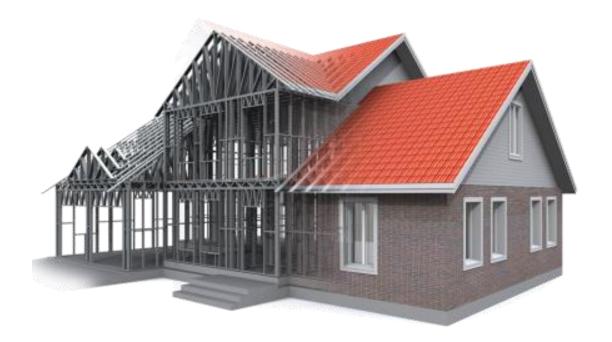

# SANESOR PREPARENCE for steel framing

SAMESOR **PREFAB ADVANCED**: FROM DESIGN TO MANUFACTURING. CAD-CAM BASED SYSTEM FOR PREFABRICATED STEEL CONSTRUCTION

**PREFABRICATED = DESIGN - FABRICATE - BUILD - LIVE** 

SAMESOR PREFAB ADVANCED: IMPROVING **SPEED** AND **ACCURACY** OF BUILDING PROCESS

- + INTEGRATED 3D-MODELLING & CAD-CAM PRODUCTION
- + **C AND U MEMBERS** (*STUD AND TRACK*) WITH ALL THE NEEDED DETAILS LIKE SCREW HOLES, THROUGH HOLES, OPENINGS, ...
- + MEMBERS PRODUCED FROM THE SAME SHEET WIDTH ("C-IN-U" STRUCTURES)
- + STRUCTURES, ELEMENTS AND FRAMES FOR VARIOUS BUILDINGS
- + AUTOMATED PRODUCTION

omeror

**COIL – PROFILE – ELEMENT – FRAME – BUILDING** 

RESIDENTIAL HOUSES, VILLAS, OFFICE BUILDINGS, SOCIAL PREMISES, MODULE CONTAINERS, FAÇADE ELEMENTS, ...

- + **PROPER SELECTION** OF PROFILES SERVING STRUCTURAL NEEDS
- + MEMBERS HAVING ALL THE NEEDED DETAILING
- + MEMBERS FOR FRAMES PRODUCED IN JUST-IN-TIME METHOD