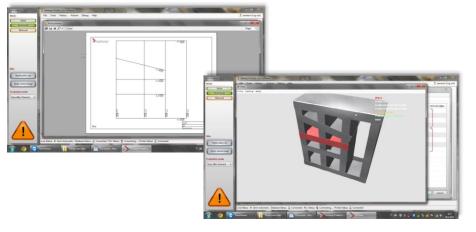

#### Line control system (Workstation)

- + State-of-the-Art User Interface
- + Flexible order queue handling. Varied tools to manage and create products
- + User friendly graphic screens for device control
- + Advanced tools to view products and production: e.g. strip view to check perforations, 3D view to explore element, versatile status and statistics monitoring, ...