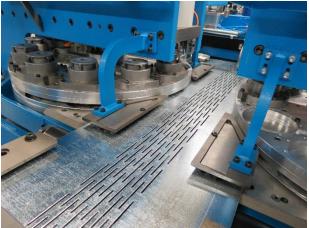

SAMESOR PREFAB ADVANCED: IMPROVING **SPEED** AND **ACCURACY** OF BUILDING PROCESS

- + INTEGRATED 3D-MODELLING & CAD-CAM PRODUCTION
- + **C AND U MEMBERS** (*STUD AND TRACK*) WITH ALL THE NEEDED DETAILS LIKE SCREW HOLES, THROUGH HOLES, OPENINGS, ...
- + MEMBERS PRODUCED FROM THE SAME SHEET WIDTH ("C-IN-U" STRUCTURES)
- + STRUCTURES, ELEMENTS AND FRAMES FOR VARIOUS BUILDINGS
- + AUTOMATED PRODUCTION

H = 50 - 300 mm A/B = 50 mm  $C_1/C_2 = 12 mm$ T = 0.7 - 2.0 mm H = 50 - 300 mmA/B = ~ 63 mm T = 0.7 - 2.0 mm