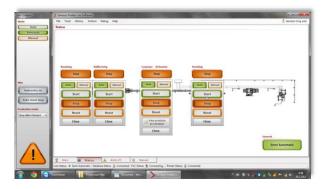

#### Line control system (Workstation)

- + State-of-the-Art User Interface
- + Flexible order queue handling. Varied tools to manage and create products
- + User friendly graphic screens for device control
- + Advanced tools to view products and production: e.g. strip view to check perforations, 3D view to explore element, versatile status and statistics monitoring, ...