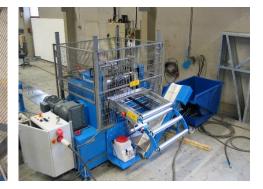

HE NEEDED DETAILING
- + MEMBERS FOR FRAMES PRODUCED IN JUST-IN-TIME METHOD





H = 50 - 300 mm A/B = 50 mm  $C_1/C_2 = 12 mm$ T = 0.7 - 2.0 mm H = 50 - 300 mmA/B = ~ 63 mm T = 0.7 - 2.0 mm









#### INTEGRATED 3D-MODELLING & CAD-CAM PRODUCTION









#### Line control system (Workstation)

- + State-of-the-Art User Interface
- + Flexible order queue handling. Varied tools to manage and create products
- + User friendly graphic screens for device control
- + Advanced tools to view products and production: e.g. strip view to check perforations, 3D view to explore element, versatile status and statistics monitoring, ...















#### SAMESOR PREFAB ADVANCED PRODUCTION LINE

































#### EXPANDABLE WITH ADDITIONAL DEVICES LIKE:



THERMOSLITTING MACHINE







#### SOME MAIN POINTS TO REMEMBER



+ Efficient design application integrated to production solution



+ Proper selection of profiles and detailing that serves structural needs



+ Flexible, efficient and high quality production machinery



+ Expandability for future requirements















## 

### WWW.SAMESOR.COM

SALES@SAMESOR.FI

SERVICES@SAMESOR.FI







SAMESOR OY, P.O.BOX 1406 (MASTOTIE 1), FI-70461 KUOPIO, FINLAND