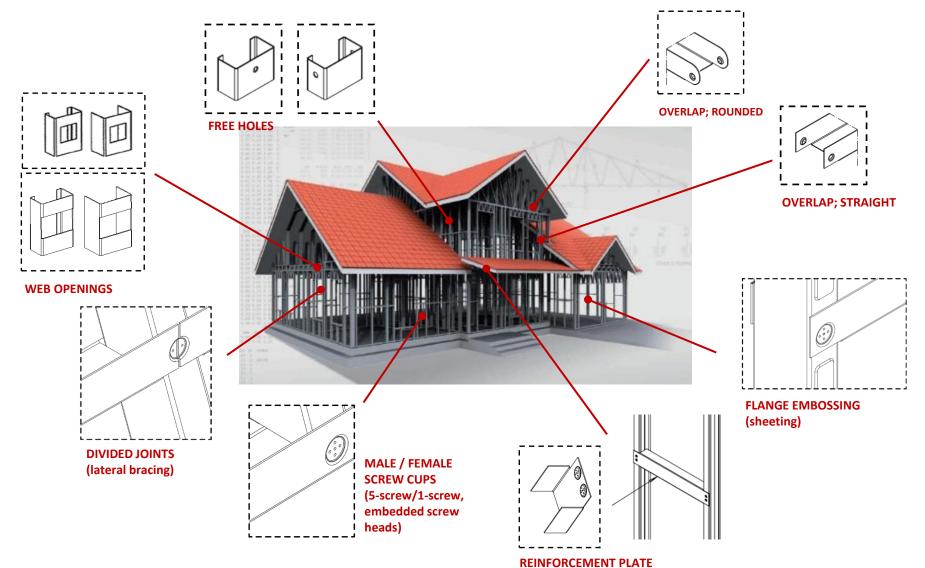

SAMESOR PREFAB ADVANCED: IMPROVING **SPEED** AND **ACCURACY** OF BUILDING PROCESS

- + INTEGRATED 3D-MODELLING & CAD-CAM PRODUCTION
- + **C AND U MEMBERS** (*STUD AND TRACK*) WITH ALL THE NEEDED DETAILS LIKE SCREW HOLES, THROUGH HOLES, OPENINGS, ...
- + MEMBERS PRODUCED FROM THE SAME SHEET WIDTH ("C-IN-U" STRUCTURES)
- + STRUCTURES, ELEMENTS AND FRAMES FOR VARIOUS BUILDINGS
- + AUTOMATED PRODUCTION

omeror

**COIL – PROFILE – ELEMENT – FRAME – BUILDING** 

RESIDENTIAL HOUSES, VILLAS, OFFICE BUILDINGS, SOCIAL PREMISES, MODULE CONTAINERS, FAÇADE ELEMENTS, ...

- + **PROPER SELECTION** OF PROFILES SERVING STRUCTURAL NEEDS
- + MEMBERS HAVING ALL THE NEEDED DETAILING
- + MEMBERS FOR FRAMES PRODUCED IN JUST-IN-TIME METHOD