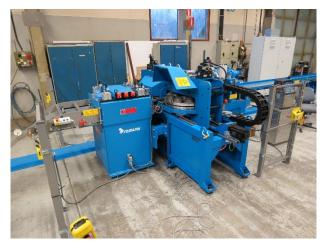

TS, ...



- + **PROPER SELECTION** OF PROFILES SERVING STRUCTURAL NEEDS
- + MEMBERS HAVING ALL THE NEEDED DETAILING
- + MEMBERS FOR FRAMES PRODUCED IN JUST-IN-TIME METHOD





H = 50 - 300 mm A/B = 50 mm  $C_1/C_2 = 12 mm$ T = 0.7 - 2.0 mm H = 50 - 300 mmA/B = ~ 63 mm T = 0.7 - 2.0 mm









#### INTEGRATED 3D-MODELLING & CAD-CAM PRODUCTION









#### Line control system (Workstation)

- + State-of-the-Art User Interface
- + Flexible order queue handling. Varied tools to manage and create products
- + User friendly graphic screens for device control
- + Advanced tools to view products and production: e.g. strip view to check perforations, 3D view to explore element, versatile status and statistics monitoring, ...















#### SAMESOR PREFAB ADVANCED PRODUCTION LINE

































#### EXPANDABLE WITH ADDITIONAL DEVICES LIKE:



THERMOSLITTING MACHINE







#### SOME MAIN POINTS TO REMEMBER



+ Efficient design application integrated to production solution



+ Proper selection of profiles and detailing that serves structural needs



+ Flexible, efficient and high quality production machinery



+ Expandability for future requirements















## 

### WWW.SAMESOR.COM

SALES@SAMESOR.FI

SERVICES@SAMESOR.FI







SAMESOR OY, P.O.BOX 1406 (MASTOTIE 1), FI-70461 KUOPIO, FINLAND