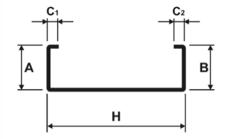

H = 50 - 300 mm A/B = 50 mm  $C_1/C_2 = 12 mm$ T = 0.7 - 2.0 mm H = 50 - 300 mmA/B = ~ 63 mm T = 0.7 - 2.0 mm