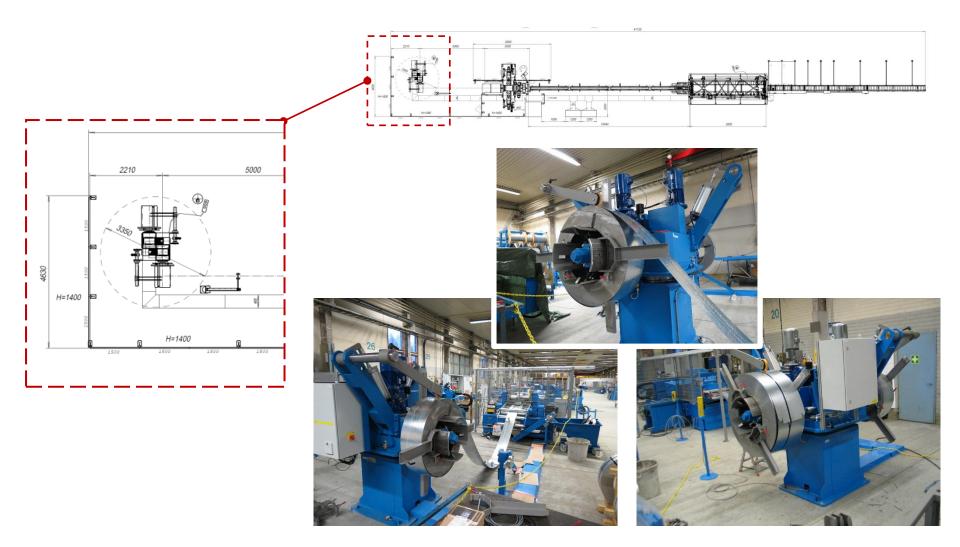

EMENTS, ...



- + **PROPER SELECTION** OF PROFILES SERVING STRUCTURAL NEEDS
- + MEMBERS HAVING ALL THE NEEDED DETAILING
- + MEMBERS FOR FRAMES PRODUCED IN JUST-IN-TIME METHOD





H = 50 - 300 mm A/B = 50 mm  $C_1/C_2 = 12 mm$ T = 0.7 - 2.0 mm H = 50 - 300 mmA/B = ~ 63 mm T = 0.7 - 2.0 mm









#### INTEGRATED 3D-MODELLING & CAD-CAM PRODUCTION









#### Line control system (Workstation)

- + State-of-the-Art User Interface
- + Flexible order queue handling. Varied tools to manage and create products
- + User friendly graphic screens for device control
- + Advanced tools to view products and production: e.g. strip view to check perforations, 3D view to explore element, versatile status and statistics monitoring, ...















#### SAMESOR PREFAB ADVANCED PRODUCTION LINE

































#### EXPANDABLE WITH ADDITIONAL DEVICES LIKE:



THERMOSLITTING MACHINE







#### SOME MAIN POINTS TO REMEMBER



+ Efficient design application integrated to production solution



+ Proper selection of profiles and detailing that serves structural needs



+ Flexible, efficient and high quality production machinery



+ Expandability for future requirements















## 

### WWW.SAMESOR.COM

SALES@SAMESOR.FI

SERVICES@SAMESOR.FI







SAMESOR OY, P.O.BOX 1406 (MASTOTIE 1), FI-70461 KUOPIO, FINLAND