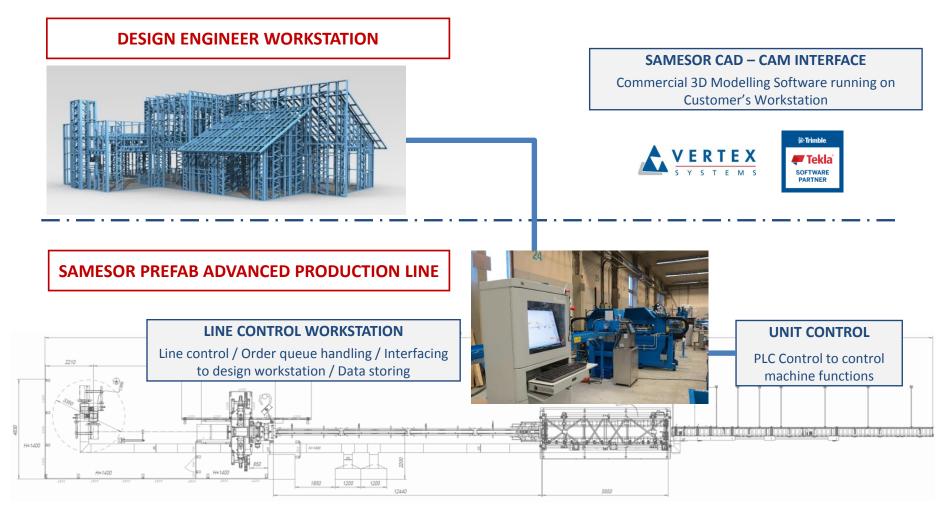

#### INTEGRATED 3D-MODELLING & CAD-CAM PRODUCTION

#### Line control system (Workstation)

- + State-of-the-Art User Interface
- + Flexible order queue handling. Varied tools to manage and create products
- + User friendly graphic screens for device control
- + Advanced tools to view products and production: e.g. strip view to check perforations, 3D view to explore element, versatile status and statistics monitoring, ...

#### SAMESOR PREFAB ADVANCED PRODUCTION LINE