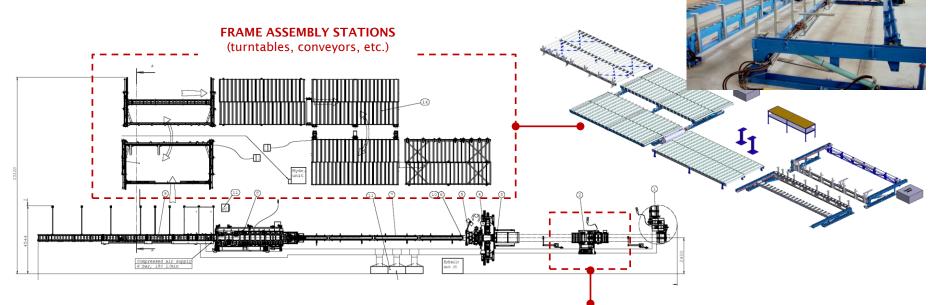

#### SAMESOR PREFAB ADVANCED PRODUCTION LINE

#### EXPANDABLE WITH ADDITIONAL DEVICES LIKE:

THERMOSLITTING MACHINE