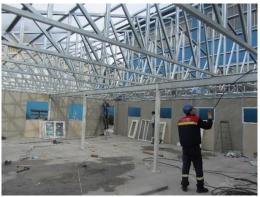

# SANESOR PREPARENCE for steel framing



SAMESOR **PREFAB ADVANCED**: FROM DESIGN TO MANUFACTURING. CAD-CAM BASED SYSTEM FOR PREFABRICATED STEEL CONSTRUCTION



**PREFABRICATED = DESIGN - FABRICATE - BUILD - LIVE** 

SAMESOR PREFAB ADVANCED: IMPROVING **SPEED** AND **ACCURACY** OF BUILDING PROCESS

- + INTEGRATED 3D-MODELLING & CAD-CAM PRODUCTION
- + **C AND U MEMBERS** (*STUD AND TRACK*) WITH ALL THE NEEDED DETAILS LIKE SCREW HOLES, THROUGH HOLES, OPENINGS, ...
- + MEMBERS PRODUCED FROM THE SAME SHEET WIDTH ("C-IN-U" STRUCTURES)
- + STRUCTURES, ELEMENTS AND FRAMES FOR VARIOUS BUILDINGS
- + AUTOMATED PRODUCTION











omeror



**COIL – PROFILE – ELEMENT – FRAME – BUILDING** 













RESIDENTIAL HOUSES, VILLAS, OFFICE BUILDINGS, SOCIAL PREMISES, MODULE CONTAINERS, FAÇADE ELEMENTS, ...



- + **PROPER SELECTION** OF PROFILES SERVING STRUCTURAL NEEDS
- + MEMBERS HAVING ALL THE NEEDED DETAILING
- + MEMBERS FOR FRAMES PRODUCED IN JUST-IN-TIME METHOD





H = 50 - 300 mm A/B = 50 mm  $C_1/C_2 = 12 mm$ T = 0.7 - 2.0 mm H = 50 - 300 mmA/B = ~ 63 mm T = 0.7 - 2.0 mm









#### INTEGRATED 3D-MODELLING & CAD-CAM PRODUCTION









#### Line control system (Workstation)

- + State-of-the-Art User Interface
- + Flexible order queue handling. Varied tools to manage and create products
- + User friendly graphic screens for device control
- + Advanced tools to view products and production: e.g. strip view to check perforations, 3D view to explore element, versatile status and