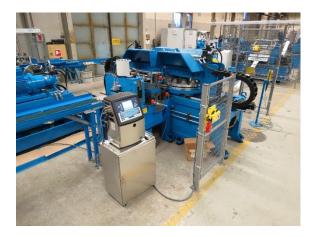

- + State-of-the-Art User Interface
- + Flexible order queue handling. Varied tools to manage and create products
- + User friendly graphic screens for device control
- + Advanced tools to view products and production: e.g. strip view to check perforations, 3D view to explore element, versatile status and statistics monitoring, ...















#### SAMESOR PREFAB ADVANCED PRODUCTION LINE

































#### EXPANDABLE WITH ADDITIONAL DEVICES LIKE:



THERMOSLITTING MACHINE







#### SOME MAIN POINTS TO REMEMBER



+ Efficient design application integrated to production solution



+ Proper selection of profiles and detailing that serves structural needs



+ Flexible, efficient and high quality production machinery



+ Expandability for future requirements















## 

### WWW.SAMESOR.COM

SALES@SAMESOR.FI

SERVICES@SAMESOR.FI







SAMESOR OY, P.O.BOX 1406 (MASTOTIE 1), FI-70461 KUOPIO, FINLAND