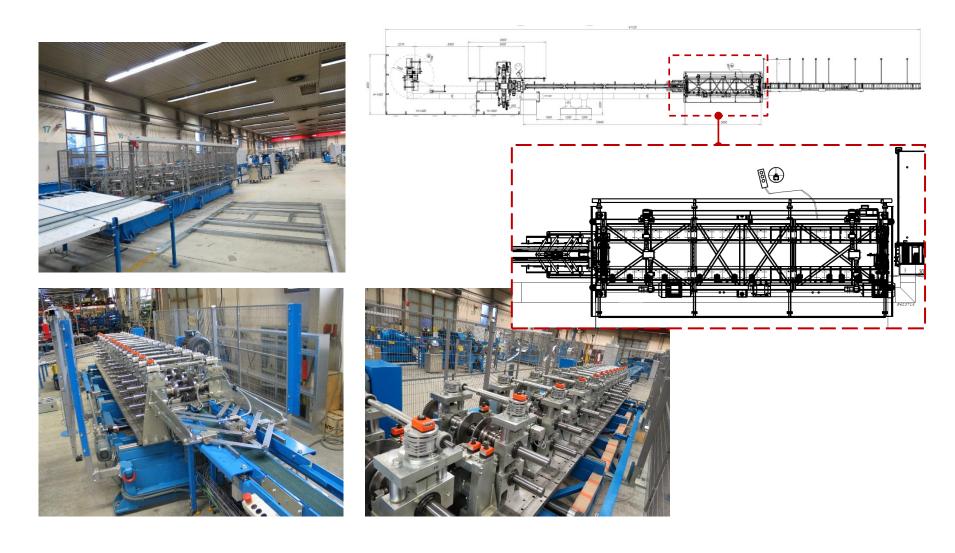

- + **PROPER SELECTION** OF PROFILES SERVING STRUCTURAL NEEDS
- + MEMBERS HAVING ALL THE NEEDED DETAILING
- + MEMBERS FOR FRAMES PRODUCED IN JUST-IN-TIME METHOD





H = 50 - 300 mm A/B = 50 mm  $C_1/C_2 = 12 mm$ T = 0.7 - 2.0 mm H = 50 - 300 mmA/B = ~ 63 mm T = 0.7 - 2.0 mm









#### INTEGRATED 3D-MODELLING & CAD-CAM PRODUCTION









#### Line control system (Workstation)

- + State-of-the-Art User Interface
- + Flexible order queue handling. Varied tools to manage and create products
- + User friendly graphic screens for device control
- + Advanced tools to view products and production: e.g. strip view to check perforations, 3D view to explore element, versatile status and statistics monitoring, ...















#### SAMESOR PREFAB ADVANCED PRODUCTION LINE

































#### EXPANDABLE WITH ADDITIONAL DEVICES LIKE:



THERMOSLITTING MACHINE







#### SOME MAIN POINTS TO REMEMBER



+ Efficient design application integrated to production solution



+ Proper selection of profiles and detailing that serves structural needs



+ Flexible, efficient and high quality production machinery



+ Expandability for future requirements















## 

### WWW.SAMESOR.COM

SALES@SAMESOR.FI

SERVICES@SAMESOR.FI







SAMESOR OY, P.O.BOX 1406 (MASTOTIE 1), FI-70461 KUOPIO, FINLAND