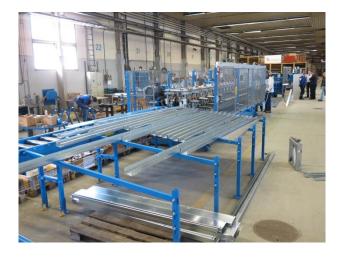

**PROPER SELECTION** OF PROFILES SERVING STRUCTURAL NEEDS
- + MEMBERS HAVING ALL THE NEEDED DETAILING
- + MEMBERS FOR FRAMES PRODUCED IN JUST-IN-TIME METHOD





H = 50 - 300 mm A/B = 50 mm  $C_1/C_2 = 12 mm$ T = 0.7 - 2.0 mm H = 50 - 300 mmA/B = ~ 63 mm T = 0.7 - 2.0 mm









#### INTEGRATED 3D-MODELLING & CAD-CAM PRODUCTION









#### Line control system (Workstation)

- + State-of-the-Art User Interface
- + Flexible order queue handling. Varied tools to manage and create products
- + User friendly graphic screens for device control
- + Advanced tools to view products and production: e.g. strip view to check perforations, 3D view to explore element, versatile status and statistics monitoring, ...















#### SAMESOR PREFAB ADVANCED PRODUCTION LINE

































#### EXPANDABLE WITH ADDITIONAL DEVICES LIKE:



THERMOSLITTING MACHINE







#### SOME MAIN POINTS TO REMEMBER



+ Efficient design application integrated to production solution



+ Proper selection of profiles and detailing that serves structural needs



+ Flexible, efficient and high quality production machinery



+ Expandability for future requirements















## 

### WWW.SAMESOR.COM

SALES@SAMESOR.FI

SERVICES@SAMESOR.FI







SAMESOR OY, P.O.BOX 1406 (MASTOTIE 1), FI-70461 KUOPIO, FINLAND