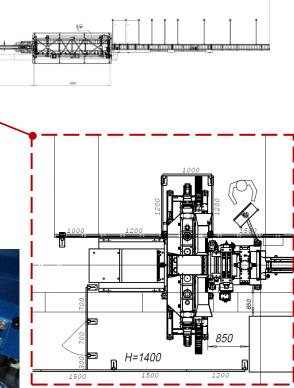

.



- + **PROPER SELECTION** OF PROFILES SERVING STRUCTURAL NEEDS
- + MEMBERS HAVING ALL THE NEEDED DETAILING
- + MEMBERS FOR FRAMES PRODUCED IN JUST-IN-TIME METHOD





H = 50 - 300 mm A/B = 50 mm  $C_1/C_2 = 12 mm$ T = 0.7 - 2.0 mm H = 50 - 300 mmA/B = ~ 63 mm T = 0.7 - 2.0 mm









#### INTEGRATED 3D-MODELLING & CAD-CAM PRODUCTION









#### Line control system (Workstation)

- + State-of-the-Art User Interface
- + Flexible order queue handling. Varied tools to manage and create products
- + User friendly graphic screens for device control
- + Advanced tools to view products and production: e.g. strip view to check perforations, 3D view to explore element, versatile status and statistics monitoring, ...















#### SAMESOR PREFAB ADVANCED PRODUCTION LINE

































#### EXPANDABLE WITH ADDITIONAL DEVICES LIKE:



THERMOSLITTING MACHINE







#### SOME MAIN POINTS TO REMEMBER



+ Efficient design application integrated to production solution



+ Proper selection of profiles and detailing that serves structural needs



+ Flexible, efficient and high quality production machinery



+ Expandability for future requirements















## 

### WWW.SAMESOR.COM

SALES@SAMESOR.FI

SERVICES@SAMESOR.FI







SAMESOR OY, P.O.BOX 1406 (MASTOTIE 1), FI-70461 KUOPIO, FINLAND