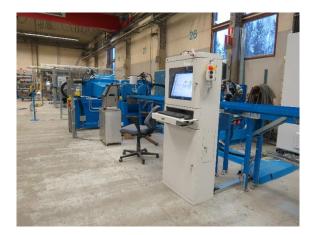

#### Line control system (Workstation)

- + State-of-the-Art User Interface
- + Flexible order queue handling. Varied tools to manage and create products
- + User friendly graphic screens for device control
- + Advanced tools to view products and production: e.g. strip view to check perforations, 3D view to explore element, versatile status and statistics monitoring, ...