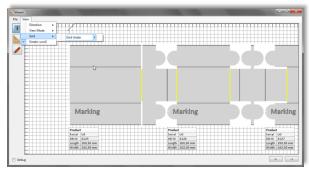

#### Line control system (Workstation)

- + State-of-the-Art User Interface
- + Flexible order queue handling. Varied tools to manage and create products
- + User friendly graphic screens for device control
- + Advanced tools to view products and production: e.g. strip view to check perforations, 3D view to explore element, versatile status and statistics monitoring, ...